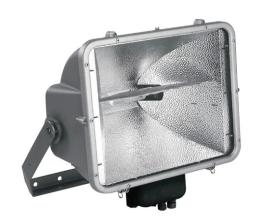

# 2KW Flood Light Luminaires

### Construction

- Body, rear cover and glass frame in die cast aluminum with primary alloy and low copper content, with an high weather proof rating.
- Coated with silver polyester powder.
- Front tempered glass resistant to high temperatures and to thermal shock.
- PsSFC20-6 (cable & lug) Lamp holder
- Anti-ageing gaskets in silicon rubber
- Connection box in special self extinguish plastic material, complete with ignitor.
- Insulation class I and II