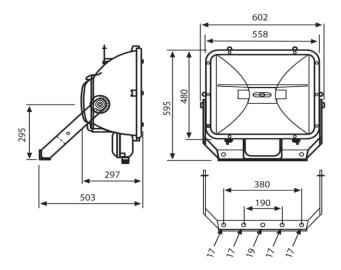

# 2KW Flood Light Luminaires

# - Short Arc / Long Arc Lamps





Dimensions (mm) +/-5%









## **Applications**

- Construction site
- Coal yard
- Railway marshalling yard
- Airport apron
- Sports stadium
- Facade lighting
- security lighting
- High mast lighting

### Construction

- Body, rear cover and glass frame in die cast aluminum with primary alloy and low copper content, with an high weather proof rating.
- Coated with silver polyester powder.
- Front tempered glass resistant to high temperatures and to thermal shock.
- PsSFC20-6 (cable & lug) Lamp holder
- Anti-ageing gaskets in silicon rubber
- Connection box in special self extinguish plastic material, complete with ignitor.
- Insulation class I and II

#### Reflector

Control gear box CABLO SERVICE, in die-cast aluminum IP 65 for class I or in thermoplastic material IP 66 for class II,